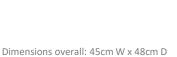

## **INOX:**

Dimensions overall: 45cm W x 48cm D

Seat: 45cm W x 43cm D Seat Height: 46cm H Back: 43cm W x 37cm H

Seat: 45cm W x 43cm D Seat Height: 72cm H Back: 43cm W x 37cm H

\*Optional Re-Powder-coat frame. Standard colors – Black or White. Other colors available on application.