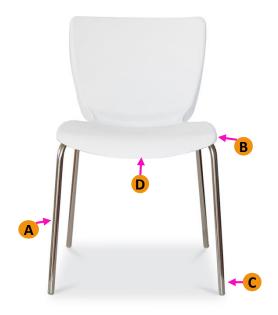

## **Application**

Break out Lunchroom Outdoor

- A Stackable Stainless Steel frame
- B Ergonomically shaped seat and back
- C Heavy duty glides
- D stacking mounts

## **INOX:**

Dimensions overall: 45cm W x 48cm D

Seat: 45cm W x 43cm D Seat Height: 46cm H Back: 43cm W x 37cm H

Seat: 45cm W x 43cm D Seat Height: 72cm H Back: 43cm W x 37cm H

\*Optional Re-Powder-coat frame. Standard colors – Black or White. Other colors available on application.