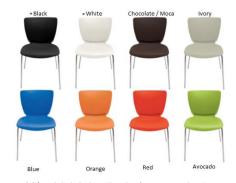

Finishes: \*Black, \*White, Chocolate/Moca, Ivory, Blue, Orange, Red. Avocado. \*Most Popular

Colours shown represent colours available at the time of printing. Other colours may be produced subject to minimum quantities. Our colour chart may be subject to printing quality &/or slight variance according to availability of colour matched raw material.